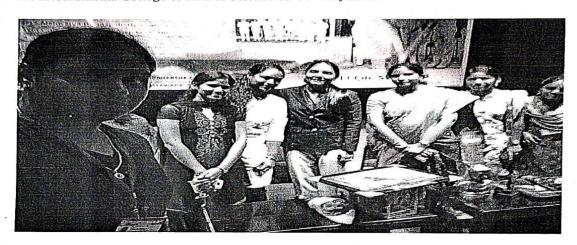

#### 2. <u>DESIGN YOUR DESTINY</u>

To empower female students, Siddhartha Academy of General & Technical Education organized a session 'Design your Destiny" on 14<sup>th</sup> July 2018, as they introduced Lt. Commander P. Swathi one of the members of the first-ever all-women crew of the Indian Navy's sailing vessel "Tarini" who circumnavigate the globe. Mrs. P Swathi shared her experiences in the most difficult journey ever. She also motivated female students to dream and work hard to fulfil their dreams.