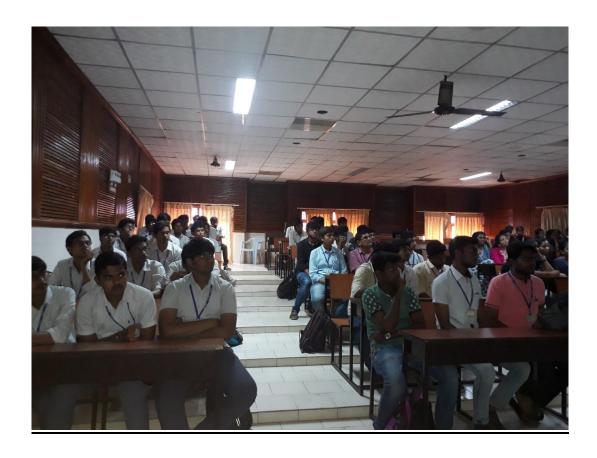

#### 3. ONLINE CAREER OPPORTUNITIES.

Student Council of P.V.P.S.I. T organized "Online Career opportunities" on 28<sup>th</sup> July 2018 for all B.Tech students. An insight about career opportunities and options, where a student can earn income while studying had been provided, to assist them in making a meaningful and informed part time career choices.

Alumnus of P.V.P.S.I.T Mr. Ram Prasad Gudivada addressed Students and delivered valuable information 239 Students participated and benefited out of the session.