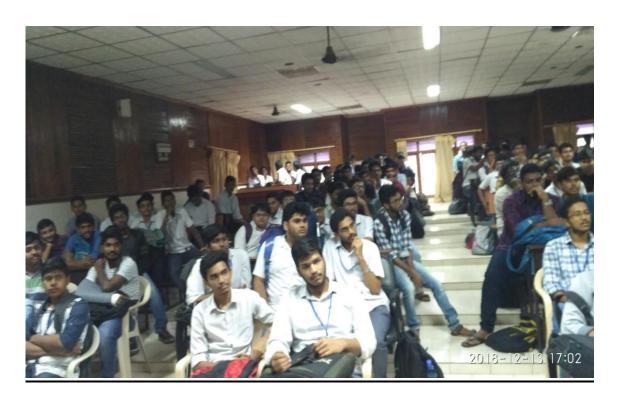

#### 5. MELA QUIZ (MUSIC, ENTERTAINMENT, LITERATURE & ART)

The Student Council organized a MELA Quiz on December 11, 2018. Participants in the quiz were challenged with questions spanning various genres and time periods, including inquiries about famous artists, literary works, musical compositions, and significant cultural and artistic movements. 88 students were part of this MELA Quiz.