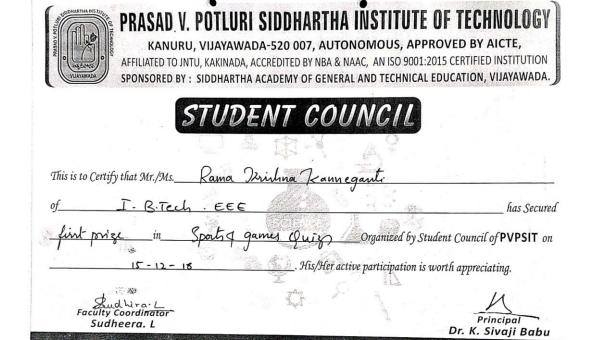

| S.NO | NAME                    | ROLL NO    | BRANCH |
|------|-------------------------|------------|--------|
| 1    | Rama Krishna Kanneganti | 18501A0265 | EEE    |

Third Prize

| S.NO | NAME             | ROLL NO    | BRANCH |
|------|------------------|------------|--------|
| 1    | Nara, Sairam     | 17501A0143 | CIVIL  |
| 2    | Y.Subhash        | 17501A0159 | CIVIL  |
| 2    | S E S Mani Surva | 17501A0160 | CIVIL  |

Sudheera L Faculty Coordinator