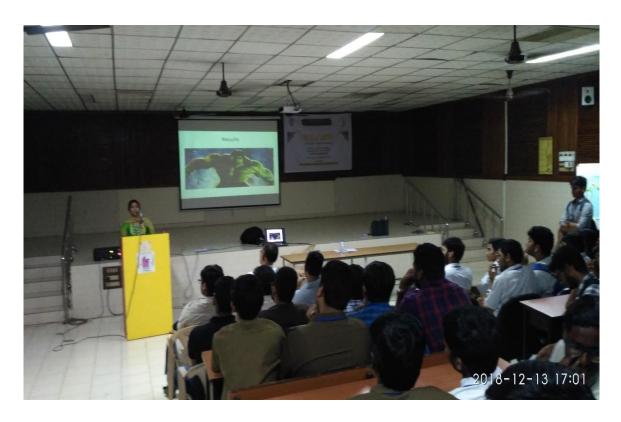

#### 5. MELA QUIZ (MUSIC, ENTERTAINMENT, LITERATURE & ART)

The Student Council organized a MELA Quiz on December 11, 2018. Participants in the quiz were challenged with questions spanning various genres and time periods, including inquiries about famous artists, literary works, musical compositions, and significant cultural and artistic movements. 88 students were part of this MELA Quiz.