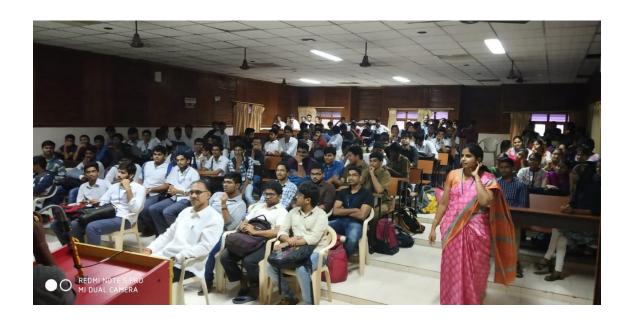

#### 1. ORIENTATION ON MAKE A DIFFERENCE ORGANIZATION

On June 29, 2018, the Student Council of PVPSIT organized an Orientation Program focused on the "Make a Difference" Organization. The event drew the participation of 73 students. The program included informative sessions and activities conducted by Make a Difference (MAD) to introduce students to the mission and goals of the organization, encouraging them to actively engage and make a positive impact through their involvement.