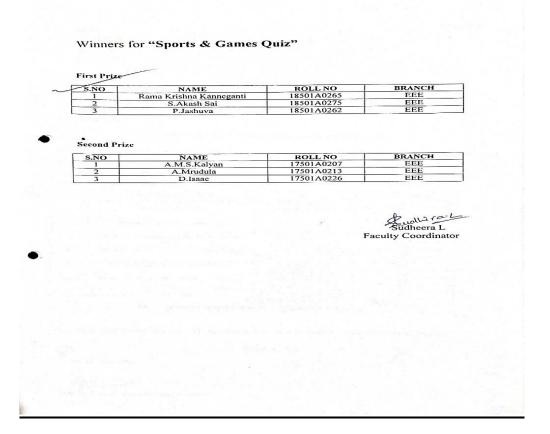

| S.NO | NAME                    | ROLL NO    | BRANCH |
|------|-------------------------|------------|--------|
| 1    | Rama Krishna Kanneganti | 18501A0265 | EEE    |

Third Prize

| S.NO | NAME             | ROLL NO    | BRANCH |
|------|------------------|------------|--------|
| 1    | Nara, Sairam     | 17501A0143 | CIVIL  |
| 2    | Y.Subhash        | 17501A0159 | CIVIL  |
| 2    | S E S Mani Surva | 17501A0160 | CIVIL  |