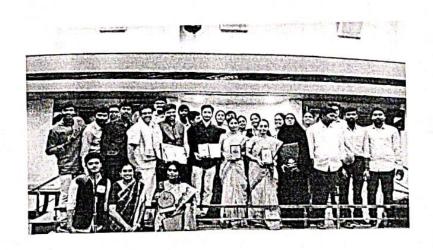

#### 2. <u>DESIGN YOUR DESTINY</u>

To empower female students, Siddhartha Academy of General & Technical Education organized a session 'Design your Destiny" on 14<sup>th</sup> July 2018, as they introduced Lt. Commander P. Swathi one of the members of the first-ever all-women crew of the Indian Navy's sailing vessel "Tarini" who circumnavigate the globe. Mrs. P Swathi shared her experiences in the most difficult journey ever. She also motivated female students to dream and work hard to fulfil their dreams.